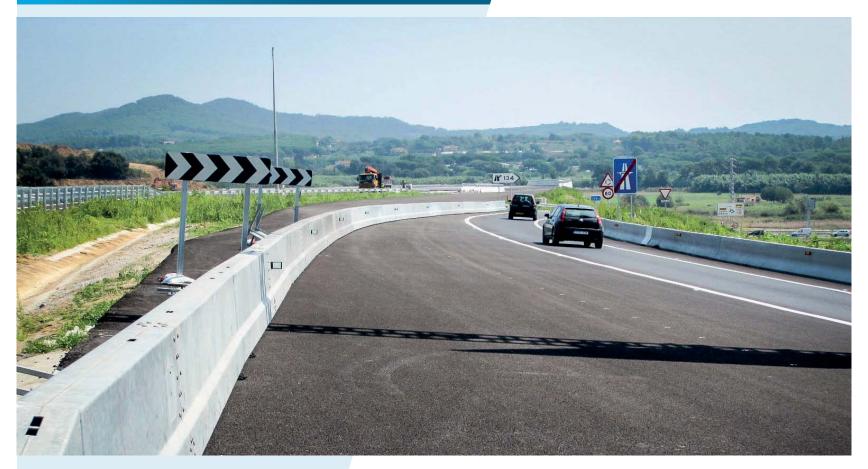

## BarrierGuard 800

Temporary & Permanent Steel Barrier

With the help of a temporary barrier the work zone can be protected for the benefit of both workforce as well as road users. Used as a lane divider for traffic, BarrierGuard 800 allows for safe traffic separation. BarrierGuard 800 offers the most appropriate solution.

## BarrierGuard 800

Temporary & Permanent Steel Barrier

SOIL AND GRAVEL INSTALLATIONS

REDUCE RISK TO WORKERS
AND THE TRAVELING PUBLIC
AROUND WORK ZONES

QUICK INSTALL AND REMOVAL

barrier guard 800™