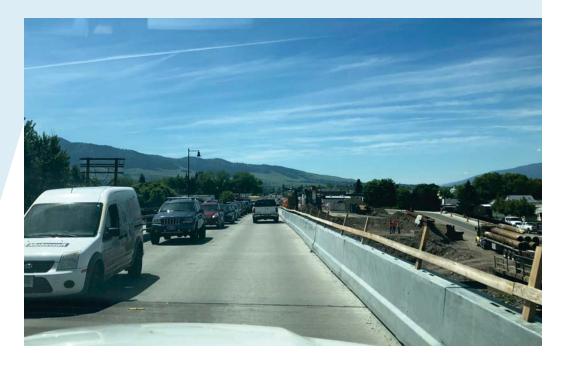

## BarrierGuard 800

Temporary & Permanent Steel Barrier

SOIL AND GRAVEL INSTALLATIONS

REDUCE RISK TO WORKERS
AND THE TRAVELING PUBLIC
AROUND WORK ZONES

QUICK INSTALL AND REMOVAL

barrier guard 800™