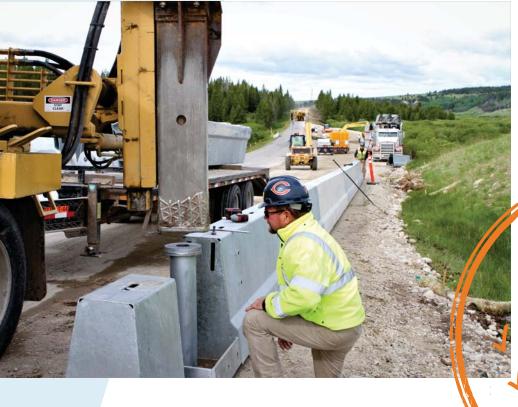

## BarrierGuard 800

Temporary & Permanent Steel Barrier

SOIL AND GRAVEL INSTALLATIONS

REDUCE RISK TO WORKERS
AND THE TRAVELING PUBLIC
AROUND WORK ZONES

QUICK INSTALL AND REMOVAL

barrier guard 800™