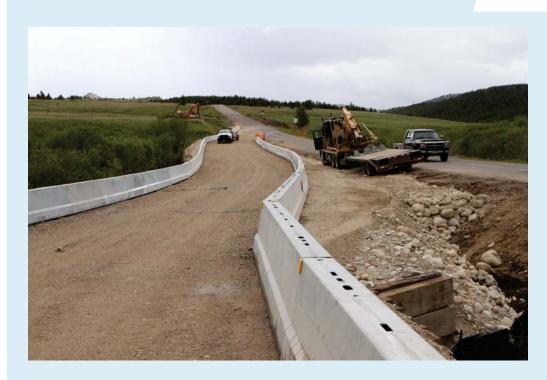

## BarrierGuard 800

Temporary & Permanent Steel Barrier

SOIL AND GRAVEL INSTALLATIONS

REDUCE RISK TO WORKERS
AND THE TRAVELING PUBLIC
AROUND WORK ZONES

QUICK INSTALL AND REMOVAL

barrier guard 800™